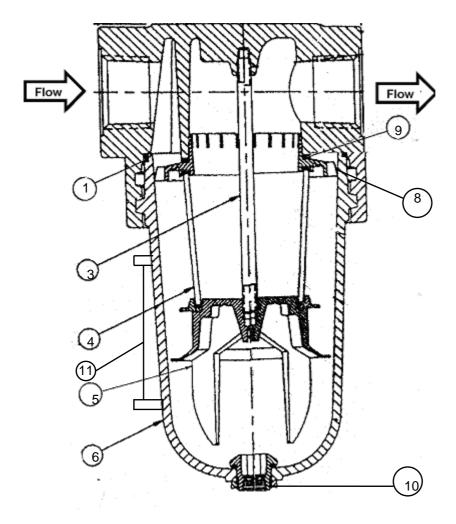

#### Warning

Do not use solvents as they may cause component deterioration which can be dangerous.

Use personal protective equipment when reverse cleaning with compressed air.

4.2.5 Replace cleaned/new components as per attached drawing.

| ITEM NO. | DESCRIPTION           | PART                    |
|----------|-----------------------|-------------------------|
| 4        | FILTER ELEMENT        | P23XA ELEMENT           |
| 1        | 'O' RING              | P23XB (BOWL KIT)        |
| 6        | BOWL                  |                         |
| 10       | MANUAL DRAIN          |                         |
| 11       | SIGHT GLASS           |                         |
| 11       | SIGHT GLASS KIT ONLY  | P23XC (SIGHT GLASS KIT) |
| 10       | MANUAL DRAIN KIT ONLY | P23XD DRAIN KIT         |
| 8        | LOUVRE                |                         |
| 5        | BAFFLE                | P23XE (BAFFLE KIT)      |
| 9        | 'O' RING              |                         |
| 3        | ROD                   | P23XF                   |